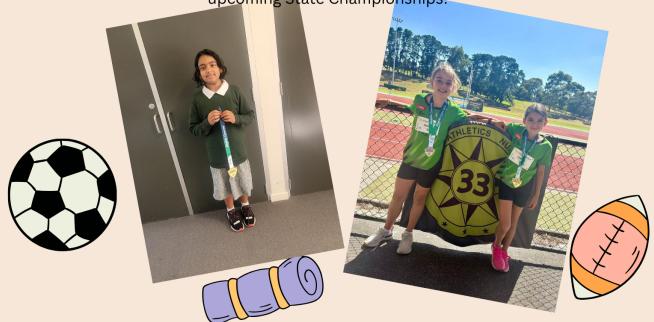

Thank-you all in advance,

Sandra McGregor on behalf of the Student Representative Council

It is with immense pride and joy that we announce the outstanding achievements of a few Pinewood PS students in the recent 2024 Coles Little Athletics Regional Championships.

Among the myriad of remarkable performances, several of our students secured top honors in their respective events, earning accolades and commendations that resonate far beyond the confines of our school grounds.

High Jump - Gold 60m Hurdles - Gold

70m - Silver

100m - Bronze

200m - Bronze

#### Cyara 3L

70m - Gold

100m - Gold

#### Shaassvi 6P

Shotput- Gold

Javelin- Gold

The school community is very proud of you and we wish you the best of luck at the upcoming State Championships!