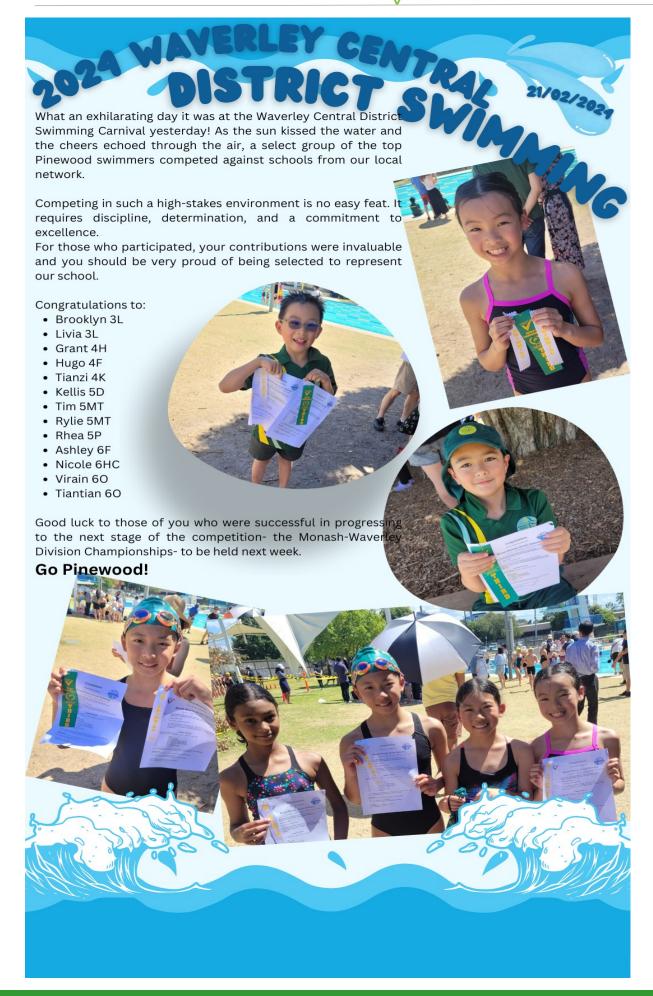

day.

Thank-you all in advance,

Sandra McGregor on behalf of the Student Representative Council













It is with immense pride and joy that we announce the outstanding achievements of a few Pinewood PS students in the recent 2024 Coles Little Athletics Regional Championships.

Among the myriad of remarkable performances, several of our students secured top honors in their respective events, earning accolades and commendations that resonate far beyond the confines of our school grounds.





High Jump - Gold 60m Hurdles - Gold

70m - Silver

100m - Bronze

200m - Bronze

#### Cyara 3L

70m - Gold

100m - Gold

#### Shaassvi 6P

Shotput- Gold

Javelin- Gold



The school community is very proud of you and we wish you the best of luck at the upcoming State Championships!

























# EAR 6 INTERSCHOOL SPORTS

LAST FRIDAY, STUDENTS FROM YEAR 6 AT PINEWOOD PRIMARY SCHOOL TOOK PART IN THE FIRST WEEK OF INTER-SCHOOL SPORTS FOR THE YEAR. THIS WAS QUITE A MILESTONE EVENT FOR 2 REASONS:

- THIS WAS THE FIRST PROPER RETURN TO WEEKLY SPORT SINCE THE PANDEMIC FOR PINEWOOD STUDENTS
- THIS YEAR WE ARE PART OF A BRAND NEW, RESTRUCTURED DISTRICT-AND ARE COMPETING WITH A WHOLE NEW GROUP OF SCHOOLS!

STUDENTS COMPETED IN A VARIETY OF SPORTS AGAINST OUR FIRST NEW OPPONENTS- GLENDAL PRIMARY SCHOOL. THE SPORTS PLAYED INCLUDED CRICKET BLAST, HOT SHOTS TENNIS, ROUNDERS, SOFTBALL, BASKETBALL AND VOLLEYBALL.

A BIG THANK YOU TO OUR PARENT HELPERS CLAIRE, ANN AND ADAM WHO HELPED RUN OUR BASKETBALL MATCHES.

WELL DONE TO ALL OF THE YEAR 6 COHORT WHO ALL PARTICIPATED IN THEIR RESP